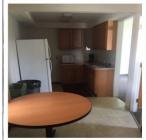

# Goris - Simpson Apartments (40 E Simpson)

Two-bedroom apartments located near campus. About ¼ mile walk to Gallaher Hall.

- Living room
- Kitchen: refrigerator, dishwasher, stove
- \$445/month prorated for move in and move out dates
- Campus internet and cable
- Heat and air conditioning
- Washer and dryer in 40 E Simpson complex
- Trash and recycling included
- Unfurnished

Complex

Kitchen

Kitchen/Dining

Living Room

Bathroom

Bedroom