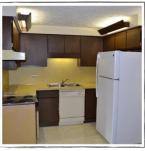

# Goris - Simpson Apartments (40 E Simpson)

Two-bedroom apartments located near campus. About ¼ mile walk to Gallaher Hall.

- Living room
- Kitchen: refrigerator, dishwasher, stove
- \$445/month prorated for move in and move out dates
- Campus internet and cable
- Heat and air conditioning
- Washer and dryer in 40 E Simpson complex
- Trash and recycling included
- Unfurnished

Complex

Kitchen

Kitchen/Dining

Living Room

Bathroom

Bedroom