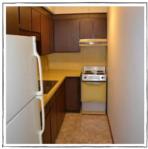

# Goris - Simpson Apartments (40 E Simpson)

Two-bedroom apartments located near campus. About ¼ mile walk to Gallaher Hall.

- Living room
- Kitchen: refrigerator, dishwasher, stove
- \$445/month prorated for move in and move out dates
- Campus internet and cable
- Heat and air conditioning
- Washer and dryer in 40 E Simpson complex
- Trash and recycling included
- Unfurnished

Complex

Kitchen

Kitchen/Dining

Living Room

Bathroom

Bedroom